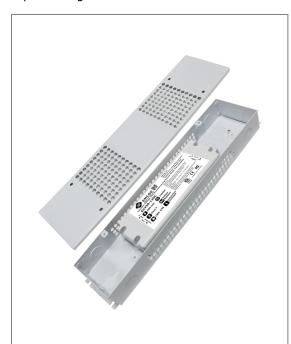

# Housing

The actual transformer 25W is encapsulated in the enclosure The enclosure is Plastic suitable for dry and damp location, with wire compartment, IP 20 rated

Wiring compartment has 6 knockouts sizes for 3/8 inch screw cable connectors

Enclosure Temperature does not exceed 70°C at 45°C ambient and fully loaded

Dimensions (inch): H = 13.5, W = 3.03, D = 1.45

Weight (LBs): 1.6