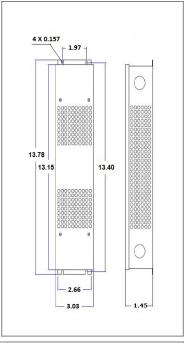

Enclosure Temperature does not exceed 70°C at 45°C ambient and fully loaded

Dimensions (inch): H = 13.5, W = 3.03, D = 1.45

Weight (LBs): 1.6