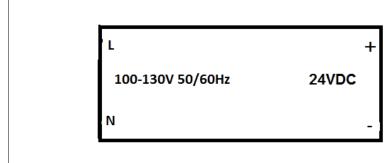

#### **Transformer**

PWM output. Dimmable with any ELV, MLV, CL, forward or reverse phase.

Input leads: Terminal Block Output leads: Terminal Block

## **Electrical Parameters**

| Input Voltage:                  | 120V 50/60Hz  |
|---------------------------------|---------------|
| Max. input current at full load | : <b>0.4A</b> |
| Output voltage without load:    | 24.2VDC       |
| Output voltage fully loaded:    | 24VDC         |
| Max. Total Wattage:             | 25W           |
| Max. Output Current:            | 1A            |
| Efficiency:                     | 81%           |
| Load regulation:                | 5%            |
| Ripple:                         | 10%           |