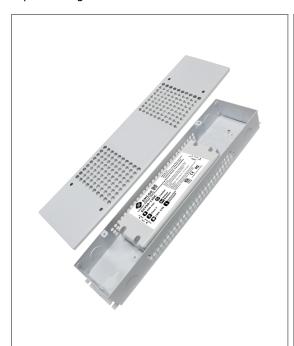

# Housing

The actual transformer 25W is encapsulated in the enclosure The enclosure is Plastic suitable for dry and damp location, with wire compartment, IP 20 rated

Wiring compartment has 6 knockouts sizes for 3/8 inch screw cable connectors

Enclosure Temperature does not exceed 70°C at 45°C ambient and fully loaded

Dimensions (inch): H = 13.5, W = 3.03, D = 1.45

Weight (LBs): 1.6