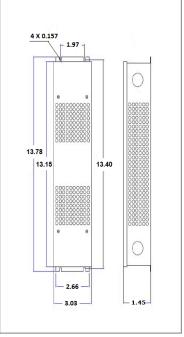

#### **Transformer**

PWM output. Dimmable with any ELV, MLV, CL, forward or reverse phase.

Input leads: Terminal Block Output leads: Terminal Block

## **Electrical Parameters**

| Input Voltage:                   | 120V 50/60Hz |
|----------------------------------|--------------|
| Max. input current at full load: | 0.4A         |
| Output voltage without load:     | 12.2VDC      |
| Output voltage fully loaded:     | 12VDC        |
| Max. Total Wattage:              | 25W          |
| Max. Output Current:             | 2.1A         |
| Efficiency:                      | 81%          |
| Load regulation:                 | 5%           |
| Ripple:                          | 10%          |
|                                  |              |