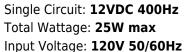

# Housing

The actual transformer 25W is encapsulated in the enclosure The enclosure is Plastic suitable for dry and damp location, with wire compartment, IP 20 rated

Wiring compartment has 6 knockouts sizes for 3/8 inch screw cable connectors

Enclosure Temperature does not exceed 70°C at 45°C ambient and fully loaded

Dimensions (inch): H = 13.5, W = 3.03, D = 1.45

Weight (LBs): 1.6