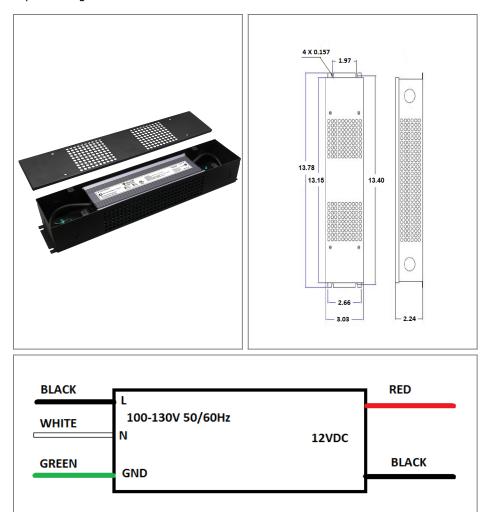

#### Housing

The actual transformer 60W is encapsulated in the enclosure The enclosure is Aluminum with wire compartment, IP 67 rated Wiring compartment has 4 knockouts sizes for 3/8 inch screw cable connectors

Enclosure Temperature does not exceed 70°C at 45°C ambient and fully loaded

Dimensions (inch): H = 13.15, W = 3.03, D = 2.24 Weight (LBs): 0.35