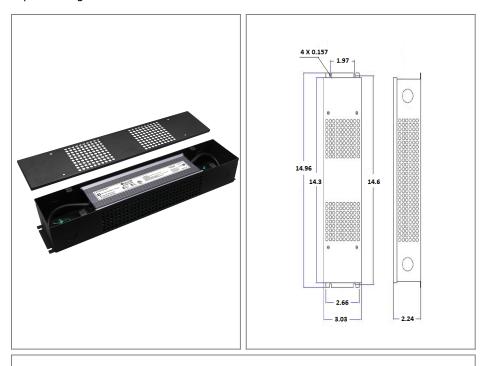

# Housing

The actual transformer 200W is encapsulated in the enclosure The enclosure is Aluminum with wire compartment, IP 67 rated Wiring compartment has 4 knockouts sizes for 3/8 inch screw cable connectors

Enclosure Temperature does not exceed 70°C at 45°C ambient and fully loaded

Dimensions (inch): H = 14.3, W = 3.03, D = 2.24

Weight (LBs): 0.4