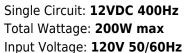

## **Electronic EV**

**BLACK** 

WHITE

**GREEN** 

Outdoor Aluminum With Wire Compartment Enclosure

100-130V 50/60Hz

GND

RED

BLACK

12VDC

#### Transformer

Dimmable with any ELV, MLV, CL, forward or reverse phase. Input leads are 18AWG 600V Output leads are 18AWG 300V Leads max. operational temperature is 105°C