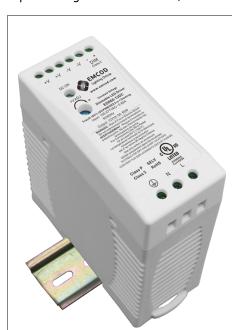

## **EDR60-12DC**

## Class 2 Electronic Class P UNIV 5 in 1 dimming

Plastic Suitable For Dry And Damp Location Enclosure

Single Circuit: 12VDC 4kHz PWM

Total Wattage: 60W max

Input Voltage: 100-277V 50/60Hz

Conforms to UL STD. 8750 and 1310 Certified to CSA STD. C22.2 № 250.13

## Housing

The actual transformer 60W is encapsulated in the enclosure
The enclosure is Plastic suitable for dry and damp location, with built-in
class 2 wiring compartment, dry and damp location rated
Enclosure Temperature does not exceed 70°C at 45°C ambient and fully
loaded