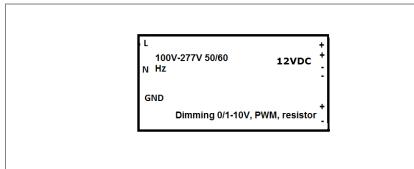

## Class 2 Electronic Class P UNIV 5 in 1 dimming

Plastic Suitable For Dry And Damp Location Enclosure

Single Circuit: 12VDC 4kHz PWM

Total Wattage: 60W max

Input Voltage: 100-277V 50/60Hz

Conforms to UL STD. 8750 and 1310 Certified to CSA STD. C22.2 № 250.13

Dimmable with triac forward and reverse phase, 0/1-10V, resistor, PWM Temperature class  $B(130^{\circ}C)$ 

## Electrical Parameters

| 100-277V 50/60Hz |
|------------------|
| : 0.85A          |
| 12.1VDC          |
| 12VDC            |
| 60W              |
| 5A               |
| 85%              |
| 1%               |
|                  |