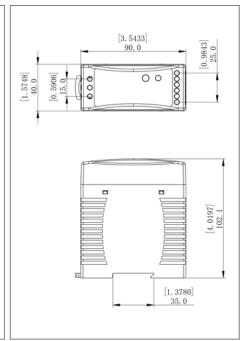

ltage: 100-277V 50/60Hz







Conforms to UL STD. 8750 and 1310 Certified to CSA STD. C22.2 № 250.13



Dimmable with triac forward and reverse phase, 0/1-10V, resistor, PWM Temperature class  $B(130^{\circ}C)$ 

## Housing

The actual transformer 60W is encapsulated in the enclosure
The enclosure is Plastic suitable for dry and damp location, with built-in
class 2 wiring compartment, dry and damp location rated
Enclosure Temperature does not exceed 70°C at 45°C ambient and fully
loaded

Dimensions (inch): H = 4.02, W = 0.6, D = 3.54

Weight (LBs): 0.7

## Electrical Parameters

| 100-277V 50/60Hz |
|------------------|
| : 0.85A          |
| 12.1VDC          |
| 12VDC            |
| 60W              |
| 5A               |
| 85%              |
| 1%               |
|                  |







Mailing Address: 646 Flinn Ave. Unit B, Moorpark , CA 93021 Tech support: Arik Nirenberg phone: 818-904-3309 Fax: 818 904 3327 info@emcod.com techsupport@emcod.com