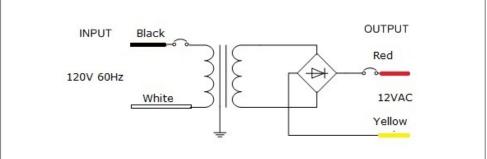

#### **Transformer**

Dimmable with any LV magnetic dimmer as long as you cover dimmer's min load.

Temperature class B(130°C)

Input leads are 18AWG 600V

Output leads are 18AWG 300V

Leads max. operational temperature is 105°C

## **Electrical Parameters**

| Input Voltage:                   | 120V 60Hz |
|----------------------------------|-----------|
| Max. input current at full load: | <b>1A</b> |
| Output voltage without load:     | 13.5VAC   |
| Output voltage fully loaded:     | 11.5VAC   |
| Max. Total Wattage:              | 100W      |
| Max. Output Current:             | 8.3A      |
| Efficiency:                      | 85%       |
|                                  |           |