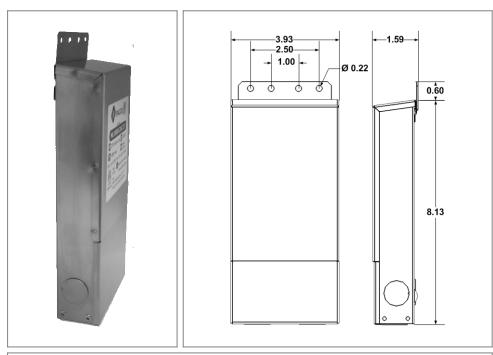

## Housing

The actual transformer 100W is encapsulated in the enclosure

The enclosure is Stainless Steel, NEMA 3R rated

Wiring compartment has 5 knockouts sizes for 3/8 inch screw cable connectors

Enclosure Temperature does not exceed 75°C at 45°C ambient and fully

Dimensions (inch): H = 8.13, W = 3.93, D = 1.59

Weight (LBs): 4