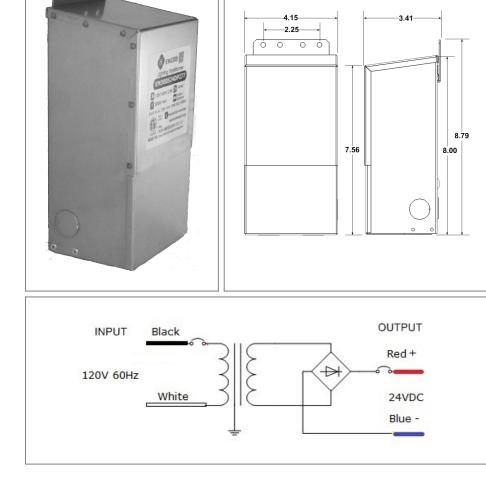

# EMS300S24DC

#### Magnetic Phase cut Dimmable

Outdoor Stainless Steel Enclosure Single Circuit: **24VDC** Total Wattage: **300W max** Input Voltage: **120V 60Hz** 

Conforms to UL STD. 2108 Certified to CSA <sup>5</sup> STD. C22.2 № 250.0 µ model EM300 Link to certification

Dimensions (inch): H = 8, W = 4.15, D = 3.41Weight (LBs): 0.84

## **Electrical Parameters**

| 120V 60Hz     |
|---------------|
| : <b>2.6A</b> |
| 25.6VDC       |
| 23.5VDC       |
| 300W          |
| 12.5A         |
| 90%           |
|               |

Mailing Address: 646 Flinn Ave. Unit B, Moorpark , CA 93021 Tech support: Arik Nirenberg phone: 818-904-3309 Fax: 818 904 3327 <u>info@emcod.com</u> techsupport@emcod.com