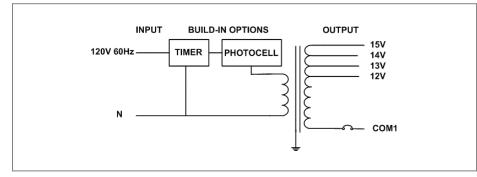

### Magnetic

Outdoor Stainless Steel Enclosure

Multi Tap: 12-15VAC
Total Wattage: 300W max
Input Voltage: 120V 60Hz

#### **Transformer**

Temperature class B(130°C)

Input leads: Line cord

Output leads: Terminal Block

Magnetic manually reset secondary breaker 25A

Timer and photocell build in options

# **Electrical Parameters**

| Input Voltage:                  | 120V 60Hz                 |
|---------------------------------|---------------------------|
| Max. input current at full load | : <b>2.5A</b>             |
| Output voltage without load:    | 12/ 13/ 14/ 15.1VAC       |
| Output voltage fully loaded:    | 11.3/ 12.3/ 13.2/ 14.1VAC |
| Max. Total Wattage:             | 300W                      |
| Max. Output Current:            | 25/ 23/ 21.5/ 20A         |
| Efficiency:                     | 91%                       |
| Load regulation:                | 0.07%                     |
|                                 |                           |