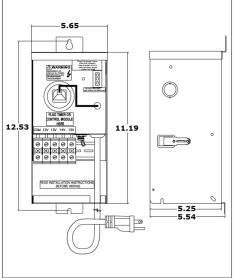

### **EMT-300-HL**

### Magnetic

Outdoor Stainless Steel Enclosure

Multi Tap: 12-15VAC
Total Wattage: 300W max
Input Voltage: 120V 60Hz













#### **Transformer**

Temperature class B(130°C)

Input leads: Line cord

Output leads: Terminal Block

Magnetic manually reset secondary breaker 25A

Timer and photocell build in options

## Housing

The actual transformer 300W is encapsulated in the enclosure

The enclosure is Stainless Steel, NEMA 3R rated

Wiring compartment has 4 knockouts sizes for 3/8 inch screw cable

connectors

Enclosure Temperature does not exceed 75°C at 45°C ambient and fully

loaded

Dimensions (inch): H = 11.19, W = 5.65, D = 5.54

Weight (LBs): 1.35

# **Electrical Parameters**

| Input Voltage:                  | 120V 60Hz                 |
|---------------------------------|---------------------------|
| Max. input current at full load | : <b>2.5A</b>             |
| Output voltage without load:    |