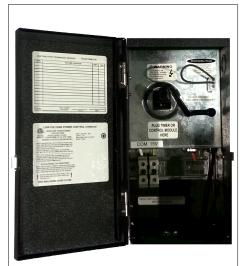

#### **Transformer**

Temperature class B(130°C)

Input leads: Line cord

Output leads: Terminal Block

Magnetic manually reset secondary breaker 25A

Timer and photocell build in options

## Housing

The actual transformer 300W is encapsulated in the enclosure

The enclosure is Stainless Steel, NEMA 3R rated

Wiring compartment has 4 knockouts sizes for 3/8 inch screw cable

connectors

Enclosure Temperature does not exceed 75°C at 45°C ambient and fully