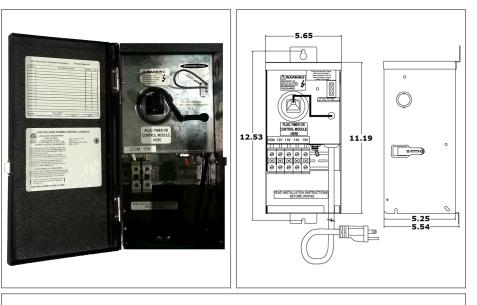

### Housing

The actual transformer 150W is encapsulated in the enclosure The enclosure is Black Powder Coated Steel, NEMA 3R rated Wiring compartment has 4 knockouts sizes for 3/8 inch screw cable connectors

Enclosure Temperature does not exceed 75°C at 45°C ambient and fully loaded

Dimensions (inch): H = 11.2, W = 5.65, D = 5.5 Weight (LBs): 1.17