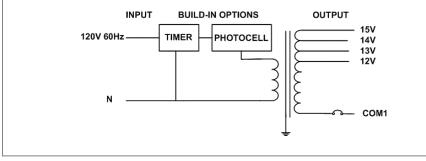

## Transformer

Temperature class B(130°C) Input leads: Line cord Output leads: Terminal Block Magnetic manually reset secondary breaker 12.5A Timer and photocell build in options

### **Electrical Parameters**

| 120V 60Hz               |
|-------------------------|
| : 1.25A                 |
| 12/ 13.2/ 13.9/ 15.1VAC |
| 11/ 12.2/ 13/ 14VAC     |
| 150W                    |
| 12.5/ 11.5/ 10.7/ 10A   |
| 90%                     |
| 0.08%                   |
|                         |