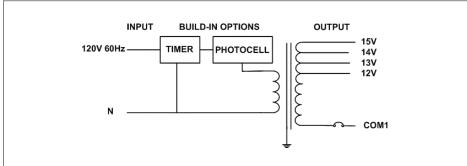

### Magnetic

Outdoor Stainless Steel Enclosure

Multi Tap: 12-15VAC
Total Wattage: 150W max
Input Voltage: 120V 60Hz

#### **Transformer**

Temperature class B(130°C)

Input leads: Line cord

Output leads: Terminal Block

Magnetic manually reset secondary breaker 12.5A

Timer and photocell build in options

# **Electrical Parameters**

| Input Voltage:                  | 120V 60Hz             |
|---------------------------------|-----------------------|
| Max. input current at full load | : <b>1.25A</b>        |
| Output voltage without load:    | 12/ 13/ 14/ 15VAC     |
| Output voltage fully loaded:    | 11/ 12/ 13/ 14VAC     |
| Max. Total Wattage:             | 150W                  |
| Max. Output Current:            | 12.5/ 11.5/ 10.7/ 10A |
| Efficiency:                     | 91%                   |
| Load regulation:                | 0.09%                 |
|                                 |                       |