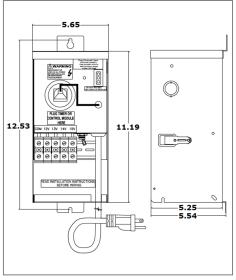

## Housing

The actual transformer 150W is encapsulated in the enclosure

The enclosure is Stainless Steel, NEMA 3R rated

Wiring compartment has 4 knockouts sizes for 3/8 inch screw cable

connectors

Enclosure Temperature does not exceed 75°C at 45°C ambient and fully

loaded

Dimensions (inch): H = 11.19, W = 5.65, D = 5.54

Weight (LBs): 1.69