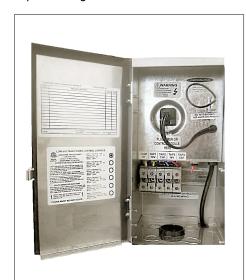

## Housing

The actual transformer 150W is encapsulated in the enclosure

The enclosure is Stainless Steel, NEMA 3R rated

Wiring compartment has 4 knockouts sizes for 3/8 inch screw cable

connectors

Enclosure Temperature does not exceed 75°C at 45°C ambient and fully

loaded

Dimensions (inch): H = 11.19, W = 5.65, D = 5.54

Weight (LBs): 1.69