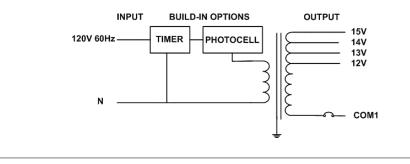

#### Transformer

Temperature class B(130°C) Input leads: Line cord Output leads: Terminal Block Magnetic manually reset secondary breaker 7A Timer and photocell build in options

## **Electrical Parameters**

| Input Voltage:                  | 120V 60Hz                 |
|---------------------------------|---------------------------|
| Max. input current at full load | : 0.63A                   |
| Output voltage without load:    | 12.4/ 13.4/ 14.1/ 15.4VAC |
| Output voltage fully loaded:    | 11.4/ 12.4/ 13.4/ 14.3VAC |
| Max. Total Wattage:             | 75W                       |
| Max. Output Current:            | 6.2/ 5.8/ 5.4/ 5A         |
| Efficiency:                     | 90%                       |
| Load regulation:                | 0.09%                     |