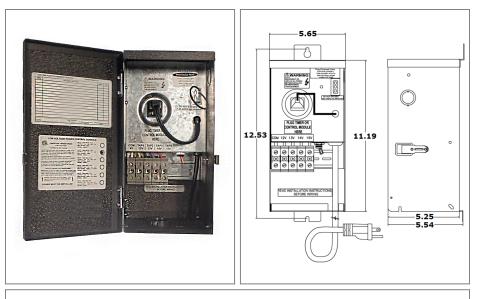

### Housing

The actual transformer 75W is encapsulated in the enclosure The enclosure is Black Powder Coated Steel, NEMA 3R rated Wiring compartment has 4 knockouts sizes for 3/8 inch screw cable connectors

Enclosure Temperature does not exceed 75°C at 45°C ambient and fully loaded

Dimensions (inch): H = 11.19, W = 5.65, D = 5.54Weight (LBs): 1.04