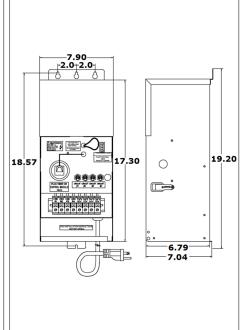

#### EMT-1200-H

## Magnetic

Outdoor Stainless Steel Enclosure

Multi Tap: 12-15VAC

Total Wattage: **1200W max** Input Voltage: **120V 60Hz** 













#### **Transformer**

Temperature class B(130°C)

Input leads: Line cord

Output leads: Terminal Block

Magnetic manually reset secondary breaker 25A per circuit

Timer and photocell build in options

# Housing

The actual transformer 1200W is encapsulated in the enclosure

The enclosure is Stainless Steel, NEMA 3R rated

Wiring compartment has 6 knockouts sizes for 3/8 inch screw cable connectors

Enclosure Temperature does not exceed 75°C at 45°C ambient and fully loaded

Dimensions (inch): H = 19.2, W = 7.9, D = 7.04

Weight (LBs): 4.5

### **Electrical Parameters**

| Input Voltage:                  | 120V 60Hz                           |                               |
|---------------------------------|-------------------------------------|-------------------------------|
| Max.