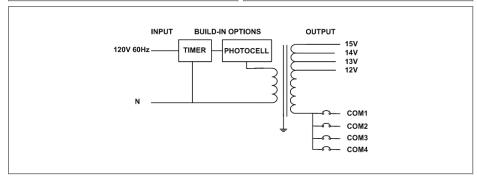

## Magnetic

Outdoor Stainless Steel Enclosure

Multi Tap: 12-15VAC

Total Wattage: **1200W max** Input Voltage: **120V 60Hz** 

#### **Transformer**

Temperature class B(130°C)

Input leads: Line cord

Output leads: Terminal Block

Magnetic manually reset secondary breaker 25A per circuit

Timer and photocell build in options

### **Electrical Parameters**

| Input Voltage:                  | 120V 60Hz                           |                               |
|---------------------------------|-------------------------------------|-------------------------------|
| Max. input current at full load | : <b>10A</b>                        |                               |
| Output voltage without load:    | 12/ 13/ 14/ 15VAC                   |                               |
| Output voltage fully loaded:    | 11.5/ 12.4/ 13.4/ 14.2VAC           |                               |
| Max. Total Wattage:             | 1200W                               | Max. per circuit: <b>300W</b> |
| Max. Output Current:            | <b>25/ 23/ 21/ 20A</b> per circuit. |                               |
| Efficiency:                     | 94%                                 |                               |
| Load regulation:                | 0.05%                               |                               |
|                                 |                                     |                               |