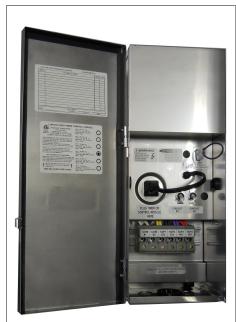

# Housing

The actual transformer 1200W is encapsulated in the enclosure

The enclosure is Stainless Steel, NEMA 3R rated

Wiring compartment has 6 knockouts sizes for 3/8 inch screw cable connectors

Enclosure Temperature does not exceed 75°C at 45°C ambient and fully loaded

Dimensions (inch): H = 19.2, W = 7.9, D = 7.04

Weight (LBs): 4.5