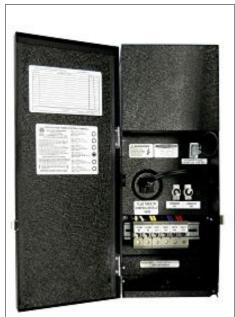

### Housing

The actual transformer 150W is encapsulated in the enclosure The enclosure is Black Powder Coated Steel, NEMA 3R rated Wiring compartment has 4 knockouts sizes for 3/8 inch screw cable connectors