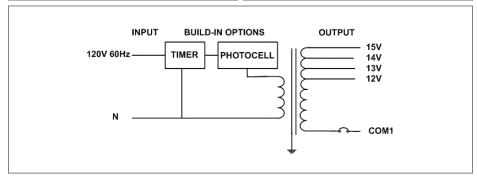

# Magnetic

Outdoor Black Powder Coated Steel Enclosure

Multi Tap: 12-15VAC
Total Wattage: 150W max
Input Voltage: 120V 60Hz

#### **Transformer**

Temperature class B(130°C)

Input leads: Line cord

Output leads: Terminal Block

Magnetic manually reset secondary breaker 12.5A

Timer and photocell build in options

## **Electrical Parameters**

| Input Voltage:                  | 120V 60Hz               |
|---------------------------------|-------------------------|
| Max. input current at full load | : <b>1.25A</b>          |
| Output voltage without load:    | 12/ 13.2/ 13.9/ 15.1VAC |
| Output voltage fully loaded:    | 11/ 12.2/ 13/ 14VAC     |
| Max. Total Wattage:             | 150W                    |
| Max. Output Current:            | 12.5/ 11.5/ 10.7/ 10A   |
| Efficiency:                     | 90%                     |
| Load regulation:                | 0.08%                   |
|                                 |                         |