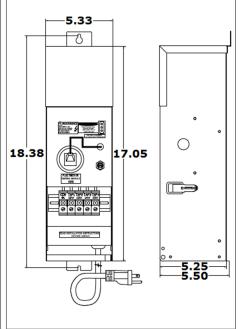

Enclosure Temperature does not exceed 75°C at 45°C ambient and fully

loaded

Dimensions (inch): H = 17.05, W = 5.33, D = 5.5

Weight (LBs): 1.66