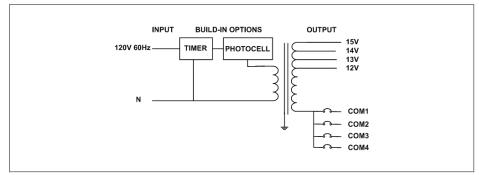

## Magnetic

Outdoor Stainless Steel Enclosure

Multi Tap: 12-15VAC

Total Wattage: **1200W max** Input Voltage: **120V 60Hz** 

#### **Transformer**

Temperature class B(130°C)

Input leads: Line cord

Output leads: Terminal Block

Magnetic manually reset secondary breaker 25A per circuit

Timer and photocell build in options

### **Electrical Parameters**

| 120V 60Hz                           |                                                                                |
|-------------------------------------|--------------------------------------------------------------------------------|
| : <b>10A</b>                        |                                                                                |
| 12/ 13/ 14/ 15V                     | /AC                                                                            |
| 11.5/ 12.4/ 13.4/ 14.2VAC           |                                                                                |
| 1200W                               | Max. per circuit: <b>300W</b>                                                  |
| <b>25/ 23/ 21/ 20A</b> per circuit. |                                                                                |
| 94%                                 |                                                                                |
| 0.05%                               |                                                                                |
|                                     | : 10A<br>12/ 13/ 14/ 15V<br>11.5/ 12.4/ 13.<br>1200W<br>25/ 23/ 21/ 20A<br>94% |