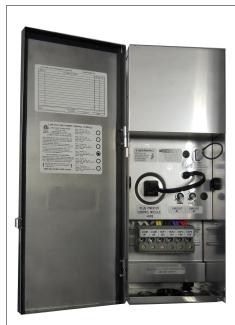

# Housing

The actual transformer 1200W is encapsulated in the enclosure

The enclosure is Stainless Steel, NEMA 3R rated

Wiring compartment has 6 knockouts sizes for 3/8 inch screw cable connectors

Enclosure Temperature does not exceed 75°C at 45°C ambient and fully loaded

Dimensions (inch): H = 19.2, W = 7.9, D = 7.04

Weight (LBs): 4.5