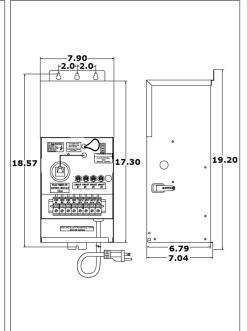

#### **EMT-1200-SSH**

## Magnetic

Outdoor Stainless Steel Enclosure

Multi Tap: 12-15VAC

Total Wattage: **1200W max** Input Voltage: **120V 60Hz** 













#### **Transformer**

Temperature class B(130°C)

Input leads: Line cord

Output leads: Terminal Block

Magnetic manually reset secondary breaker 25A per circuit

Timer and photocell build in options

# Housing

The actual transformer 1200W is encapsulated in the enclosure

The enclosure is Stainless Steel, NEMA 3R rated

Wiring compartment has 6 knockouts sizes for 3/8 inch screw cable connectors

Enclosure Temperature does not exceed 75°C at 45°C ambient and fully loaded

Dimensions (inch): H = 19.2, W = 7.9, D = 7.04

Weight (LBs): 4.5

### **Electrical Parameters**

| 120V 60Hz                           |                                                                                |
|-------------------------------------|-----------------------------------------------------------