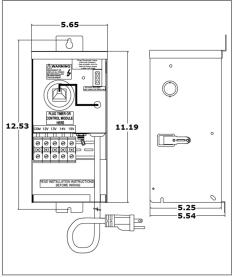

# Housing

The actual transformer 40W is encapsulated in the enclosure The enclosure is Black Powder Coated Steel, NEMA 3R rated Wiring compartment has 4 knockouts sizes for 3/8 inch screw cable connectors

Enclosure Temperature does not exceed 75°C at 45°C ambient and fully loaded

Dimensions (inch): H = 11.19, W = 5.65, D = 5.54

Weight (LBs): 1.02