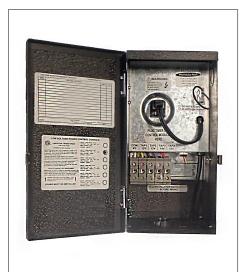

# Housing

The actual transformer 40W is encapsulated in the enclosure The enclosure is Black Powder Coated Steel, NEMA 3R rated Wiring compartment has 4 knockouts sizes for 3/8 inch screw cable connectors

Enclosure Temperature does not exceed 75°C at 45°C ambient and fully loaded

Dimensions (inch): H = 11.19, W = 5.65, D = 5.54

Weight (LBs): 1.02