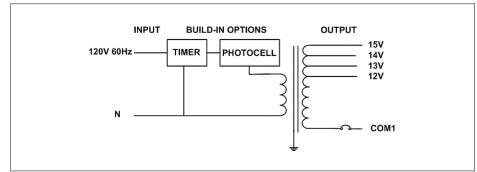

### Magnetic

Outdoor Black Powder Coated Steel Enclosure

Multi Tap: **12-15VAC**Total Wattage: **40W max**Input Voltage: **120V 60Hz** 

#### **Transformer**

Temperature class B(130°C)

Input leads: Line cord

Output leads: Terminal Block

Magnetic manually reset secondary breaker 3.5A

Timer and photocell build in options

# **Electrical Parameters**

| 120V 60Hz                 |
|---------------------------|
| d: <b>0.35A</b>           |
| 12.4/ 13.4/ 14.1/ 15.4VAC |
| 11.5/ 12.4/ 13.4/ 14.3VAC |
| 40W                       |
| 3.3/ 3/ 2.8/ 2.7A         |
| 91%                       |
| 0.07%                     |
|                           |