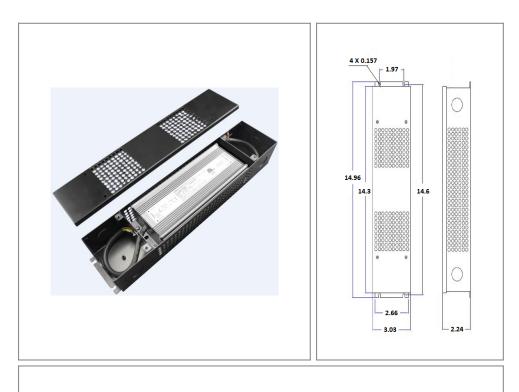

### Housing

The actual transformer 96W is encapsulated in the enclosure The enclosure is Aluminum with wire compartment, IP 67 rated Wiring compartment has 4 knockouts sizes for 3/8 inch screw cable connectors

Enclosure Temperature does not exceed 70°C at 45°C ambient and fully loaded

Dimensions (inch): H = 14.3, W = 3.03, D = 2.24

Weight (LBs): 3.7