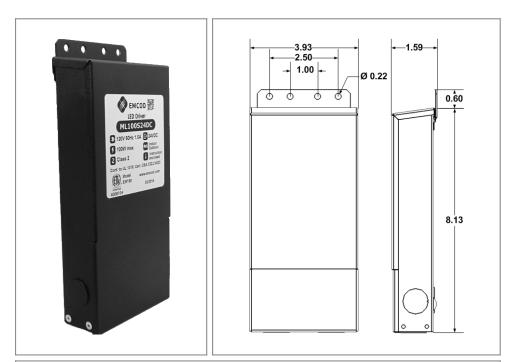

### Housing

The actual transformer 75W is encapsulated in the enclosure The enclosure is Black Powder Coated Steel, NEMA 3R rated Wiring compartment has 5 knockouts sizes for 3/8 inch screw cable connectors

Enclosure Temperature does not exceed 75°C at 45°C ambient and fully loaded

Dimensions (inch): H = 8.13, W = 3.93, D = 1.59

Weight (LBs): 4.3