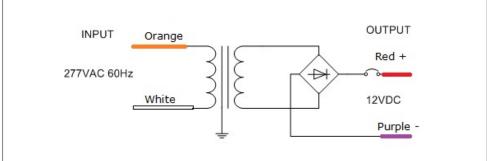

#### **Transformer**

Dimmable with any MLV, CL dimmer, as long as, dimmer's min. load is covered.

Temperature class B(130°C) Input leads are 18AWG 600V Output leads are 18AWG 300V Leads max. operational temperature is 105°C Thermal manually reset secondary breaker 5A

## **Electrical Parameters**

| Input Voltage:                   | 277V 60Hz |
|----------------------------------|-----------|
| Max. input current at full load: | 0.26A     |
| Output voltage without load:     | 13.5VDC   |
| Output voltage fully loaded:     | 11.5VDC   |
| Max. Total Wattage:              | 75W       |
| Max. Output Current:             | 5A        |
| Efficiency:                      | 85%       |