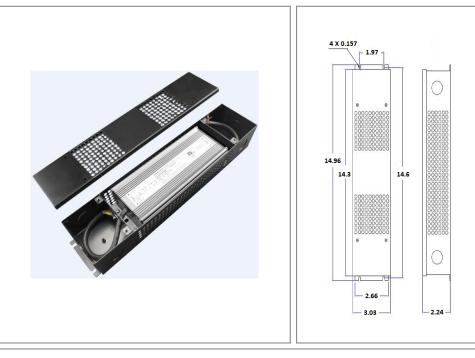

### Housing

The actual transformer 200W is encapsulated in the enclosure The enclosure is Aluminum with wire compartment, IP 67 rated Wiring compartment has 4 knockouts sizes for 3/8 inch screw cable connectors

Enclosure Temperature does not exceed 70°C at 45°C ambient and fully loaded

Dimensions (inch): H = 14.3, W = 3.03, D = 2.24

Weight (LBs): 4