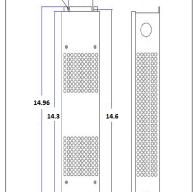

Enclosure Temperature does not exceed 70°C at 45°C ambient and fully loaded

Dimensions (inch): H = 14.3, W = 3.03, D = 2.24

Weight (LBs): 4