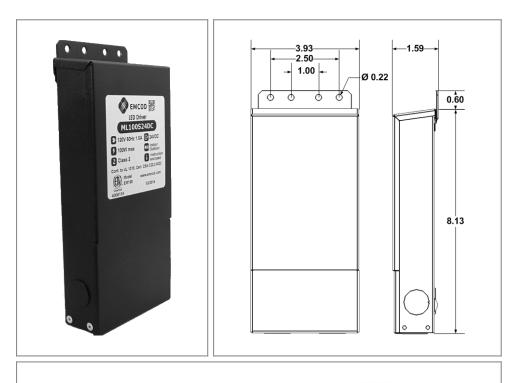

### Housing

The actual transformer 96W is encapsulated in the enclosure The enclosure is Black Powder Coated Steel, NEMA 3R rated Wiring compartment has 5 knockouts sizes for 3/8 inch screw cable connectors

Enclosure Temperature does not exceed 75°C at 45°C ambient and fully loaded

Dimensions (inch): H = 8.13, W = 3.93, D = 1.59

Weight (LBs): 0.4