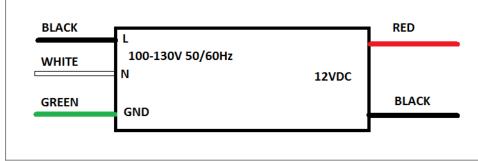

#### **Electronic Dimmable**

Outdoor Aluminum With Wire Compartment Enclosure Single Circuit: **12VDC** Total Wattage: **150W max** 

Input Voltage: 120V 50/60Hz

c

Conforms to UL STD. 1012 Certified to CSA STD. C22.2 № 107.1

### Transformer

Dimmable with any EV, MLV, CL, forward or revers phase. Input leads are 18AWG 600V Output leads are 18AWG 300V Leads max. operational temperature is 105°C

## **Electrical Parameters**

| Input Voltage:                   | 120V 50/60Hz |
|----------------------------------|--------------|
| Max. input current at full load: | 2.7A         |
| Output voltage without load:     | 12.2VDC      |
| Output voltage fully loaded:     | 12VDC        |
| Max. Total Wattage:              | 150W         |
| Max. Output Current:             | 12.5A        |
| Efficiency:                      | 85%          |
| Load regulation:                 | 1%           |
| Ripple:                          | 10%          |