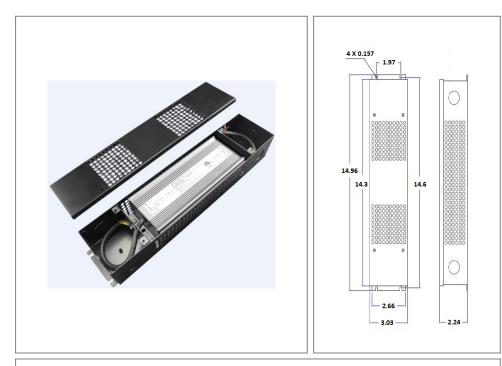

#### Housing

The actual transformer 150W is encapsulated in the enclosure The enclosure is Aluminum with wire compartment, IP 67 rated Wiring compartment has 4 knockouts sizes for 3/8 inch screw cable connectors

Enclosure Temperature does not exceed 70°C at 45°C ambient and fully loaded

Dimensions (inch): H = 14.3, W = 3.03, D = 2.24 Weight (LBs): 4