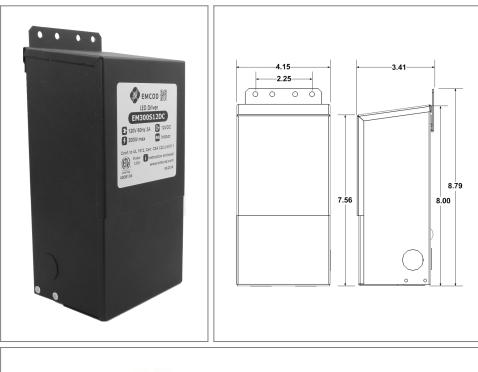

# Housing

The actual transformer 150W is encapsulated in the enclosure The enclosure is Black Powder Coated Steel, NEMA 3R rated Wiring compartment has 6 knockouts sizes for 3/8 inch screw cable connectors

Enclosure Temperature does not exceed 75°C at 45°C ambient and fully loaded

Dimensions (inch): H = 8, W = 4.15, D = 3.41Weight (LBs): 8.3