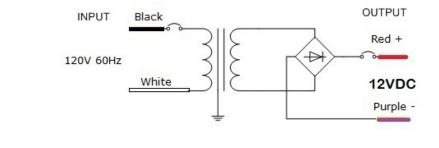

### **Magnetic Dimmable**

Outdoor Black Powder Coated Steel Enclosure

Single Circuit: 12VDC

Total Wattage: 150W max

Input Voltage: 120V 60Hz

### Transformer

Dimmable with any MLV, CL dimmer, as long as, dimmer's min. load is covered.

Temperature class B(130°C)

Two section bobbin completely separated primary and secondary windings Input leads are 18AWG 600V Output leads are 12AWG 300V Leads max. operational temperature is 105°C Thermal manually reset primary breaker 2A Magnetic manually reset secondary breaker 20A

# **Electrical Parameters**

| 120V 60Hz |
|-----------|
| 1.5A      |
| 12.7VDC   |
| 11.5VDC   |
| 150W      |
| 12.5A     |
| 90%       |
|           |

Mailing Address: 15545 Cabrito Rd. Van Nuys, CA 91406 Tech support: Arik Nirenberg phone: 818-904-3309 cellphone: 818-269-4091 Fax: 818 904 3327 info@emcod.com techsupport@emcod.com