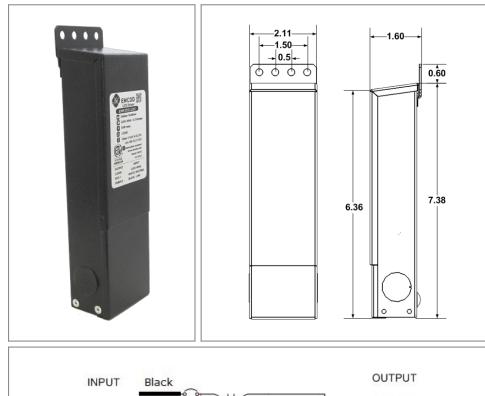

#### Housing

The actual transformer 5W is encapsulated in the enclosure The enclosure is Black Powder Coated Steel, NEMA 3R rated Wiring compartment has 2 knockouts sizes for 3/8 inch screw cable connectors

Enclosure Temperature does not exceed  $\rm 65^{\circ}C$  at  $\rm 45^{\circ}C$  ambient and fully loaded

Dimensions (inch): H = 7, W = 2.11, D = 1.54