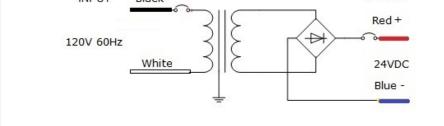

### Class 2 Magnetic Dimmable

Outdoor Black Powder Coated Steel Enclosure

Single Circuit: 24VDC

Total Wattage: 5W max

Input Voltage: 120V 60Hz

Conforms to UL STD. 1310 Certified to CSA 5 STD. C22.2 № 223 model EM5 Link to certification

#### Transformer

Dimmable with any LV magnetic dimmer as long as you cover dimmer's min load. Temperature class B(130°C) Input leads are 18AWG 600V Output leads are 18AWG 300V Leads max. operational temperature is 105°C Thermal self reset primary breaker 0.8A Thermal self reset secondary breaker 0.8A

## **Electrical Parameters**

| Input Voltage:                   | 120V 60Hz |
|----------------------------------|-----------|
| Max. input current at full load: | 0.05A     |
| Output voltage without load:     | 28VDC     |
| Output voltage fully loaded:     | 23.5VDC   |
| Max. Total Wattage:              | 5W        |
| Max. Output Current:             | 0.2A      |
| Efficiency:                      | 83%       |