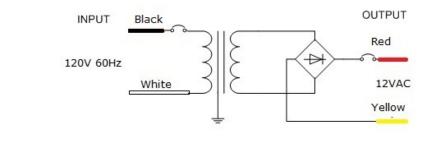

## ML50S12AC

Class 2 Magnetic Dimmable LED AC Driver

Outdoor Black Powder Coated Steel Enclosure

Single Circuit: 12VAC

Total Wattage: 50W max

Input Voltage: 120V 60Hz

Transformer

www.emcod.com

Dimmable with any MLV, CL dimmer, as long as, dimmer's min. load is covered. Temperature class B(130°C) Input leads are 18AWG 600V Output leads are 18AWG 300V Leads max. operational temperature is 105°C Thermal self reset primary breaker 1.25A Thermal self reset secondary breaker 5A

## **Electrical Parameters**

| 120V 60Hz |
|-----------|
| 13.2VAC   |
| 11.6VAC   |
| 50W       |
| 4.1A      |
| 85%       |
|           |

Mailing Address: 6925 Eton Ave. Canoga Park, CA 91303 Tech support: Arik Nirenberg phone: 818-904-3309 cellphone: 818-269-4091 Fax: 818 904 3327 info@emcod.com techsupport@emcod.com