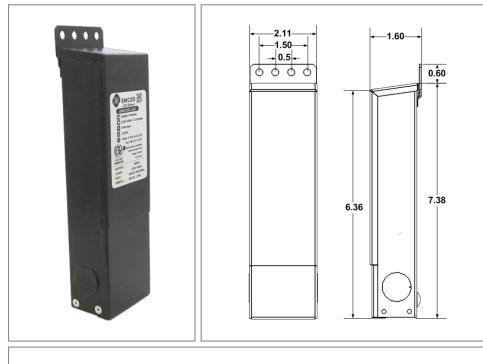

## Housing

The actual transformer 50W is encapsulated in the enclosure The enclosure is Black Powder Coated Steel, NEMA 3R rated Wiring compartment has 2 knockouts sizes for 3/8 inch screw cable connectors

Enclosure Temperature does not exceed 75°C at 45°C ambient and fully loaded

Dimensions (inch): H = 7, W = 2.11, D = 1.54