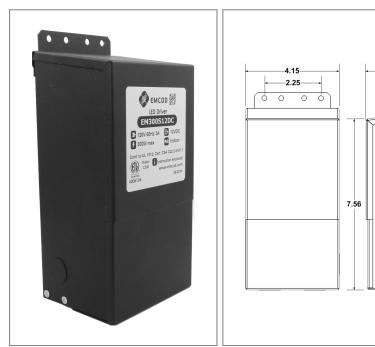

### Housing

8.79

8.00

The actual transformer 300W is encapsulated in the enclosure The enclosure is Black Powder Coated Steel, NEMA 3R rated Wiring compartment has 6 knockouts sizes for 3/8 inch screw cable connectors

Enclosure Temperature does not exceed 75°C at 45°C ambient and fully loaded

Dimensions (inch): H = 8, W = 4.15, D = 3.41

Weight (LBs): 8.4