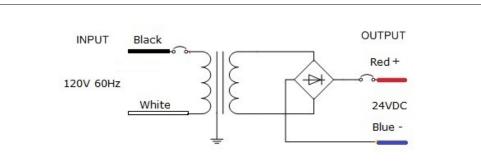

#### **Transformer**

Dimmable with any LV magnetic dimmer as long as you cover dimmer's min load.

Temperature class B(130°C)

Two section bobbin completely separated primary and secondary windings Input leads are 18AWG 600V

Output leads are 12AWG 300V

Leads max. operational temperature is 105°C

Thermal manually reset primary breaker 5A

Thermal manually reset secondary breaker 20A