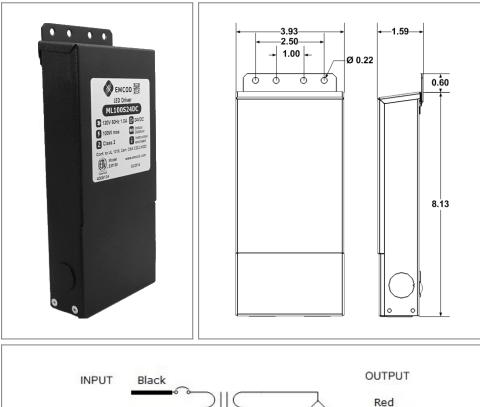

#### Housing

The actual transformer 100W is encapsulated in the enclosure The enclosure is Black Powder Coated Steel, NEMA 3R rated Wiring compartment has 5 knockouts sizes for 3/8 inch screw cable connectors

Enclosure Temperature does not exceed 75°C at 45°C ambient and fully loaded

Dimensions (inch): H = 8.13, W = 3.93, D = 1.59Weight (LBs): 0.4