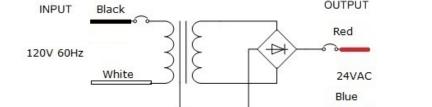

#### Transformer

Dimmable with any MLV, CL dimmer, as long as, dimmer's min. load is covered. Temperature class B(130°C) Input leads are 18AWG 600V Output leads are 18AWG 300V Leads max. operational temperature is 105°C Thermal manually reset primary breaker 2A Thermal manually reset secondary breaker 4A

### **Electrical Parameters**

| Input Voltage:                   | 120V 60Hz |
|----------------------------------|-----------|
| Max. input current at full load: | 1A        |
| Output voltage without load:     | 27.2VAC   |
| Output voltage fully loaded:     | 23.5VAC   |
| Max. Total Wattage:              | 100W      |
| Max. Output Current:             | 4A        |
| Efficiency:                      | 85%       |