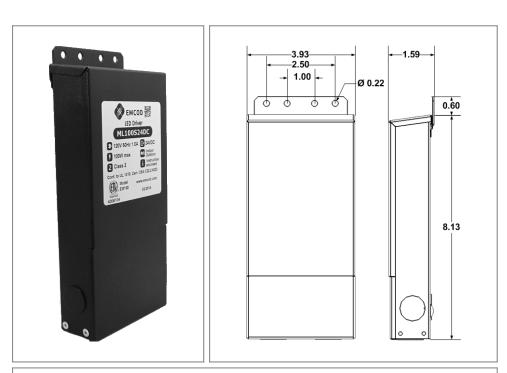

## Housing

The actual transformer 60W is encapsulated in the enclosure The enclosure is Black Powder Coated Steel, NEMA 3R rated Wiring compartment has 6 knockouts sizes for 3/8 inch screw cable connectors

Enclosure Temperature does not exceed 75°C at 45°C ambient and fully loaded

Dimensions (inch): H = 8.13, W = 3.93, D = 1.59

Weight (LBs): 4