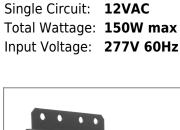

# **Magnetic Dimmable LED AC Driver**

Outdoor Black Powder Coated Steel Enclosure

EMCOD 8

Total Wattage: 150W max

Conforms to UL STD. 2108 **Certified to CSA** STD. C22.2 № 250.0 model EM150 Link to certification

## **Electrical Parameters**

| Input Voltage:                   | 277V 60Hz |
|----------------------------------|-----------|
| Max. input current at full load: | 0.6A      |
| Output voltage without load:     | 12.8VAC   |
| Output voltage fully loaded:     | 11.8VAC   |
| Max. Total Wattage:              | 150W      |
| Max. Output Current:             | 12.5A     |
| Efficiency:                      | 90%       |
| Load regulation:                 | 0.08%     |