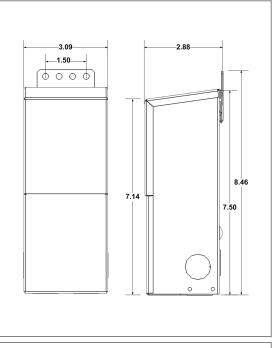

# EM150S12AC277

# **Magnetic Dimmable LED AC Driver**

Outdoor Black Powder Coated Steel Enclosure

EMCOD 8

Total Wattage: 150W max







Conforms to UL STD. 2108 **Certified to CSA** STD. C22.2 № 250.0 model EM150 Link to certification







#### **Transformer**

Dimmable with any LV magnetic dimmer as long as you cover dimmer's min load.

Temperature class B(130°C)

Two section bobbin completely separated primary and secondary windings Input leads are 18AWG 600V

Output leads are 12AWG 300V

Leads max. operational temperature is 105°C

Thermal manually reset secondary breaker 20A

### Housing

The actual transformer 150W is encapsulated in the enclosure The enclosure is Black Powder Coated Steel, NEMA 3R rated Wiring compartment has 6 knockouts sizes for 3/8 inch screw cable

Enclosure Temperature does not exceed 75°C at 45°C ambient and fully loaded

Dimensions (inch): H = 7.5, W = 3.09, D = 2.88

Weight (LBs): 5.1

## **Electrical Parameters**

| Input Voltage:                   | 277V 60Hz |
|--------------------------