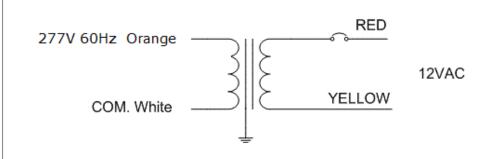

#### **Transformer**

Dimmable with any LV magnetic dimmer as long as you cover dimmer's min load.

Temperature class B(130°C)

Two section bobbin completely separated primary and secondary windings Input leads are 18AWG 600V

## **Electrical Parameters**

| Input Voltage:                   | 277V 60Hz |
|----------------------------------|-----------|
| Max. input current at full load: | 0.6A      |
| Output voltage without load:     | 12.8VAC   |
| Output voltage fully loaded:     | 11.8VAC   |
| Max. Total Wattage:              | 150W      |
| Max. Output Current:             | 12.5A     |
| Efficiency:                      | 90%       |
| Load regulation:                 | 0.08%     |