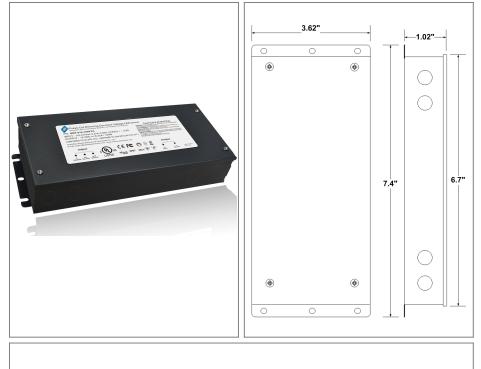

Enclosure Temperature does not exceed 70°C at 45°C ambient and fully loaded

Dimensions (inch): H = 7.4, W = 3.62, D = 1.02 Weight (LBs): 0.24