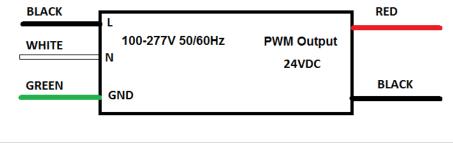

#### Transformer

PWM output. Dimmable with any ELV, MLV, CL, forward or reverse phase. Input leads are 18AWG 600V Output leads are 16AWG 300V Leads max. operational temperature is 105°C

# **Electrical Parameters**

| Input Voltage:                  | 100-277V 50/60Hz |
|---------------------------------|------------------|
| Max. input current at full load |                  |
| Output voltage without load:    | 24.1VDC          |
| Output voltage fully loaded:    | 24VDC            |
| Max. Total Wattage:             | 60W              |
| Max. Output Current:            | 2.5A             |
| Efficiency:                     | 90%              |
| Load regulation:                | 1%               |
| Ripple:                         | 5%               |