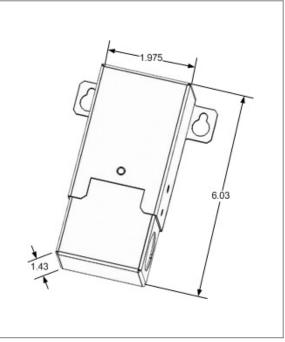

Enclosure Temperature does not exceed 75°C at 45°C ambient and fully loaded

Dimensions (inch): H = 6.03, W = 1.95, D = 1.43

Weight (LBs): 0.1