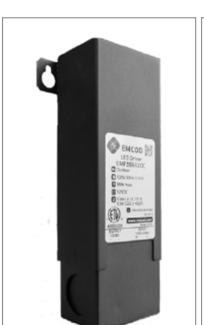

### Housing

The actual transformer 50W is encapsulated in the enclosure The enclosure is Black Powder Coated Steel, NEMA 3R rated Wiring compartment has 2 knockouts sizes for 3/8 inch screw cable connectors