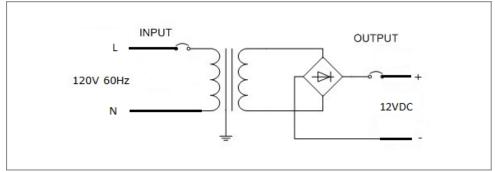

### **Electrical Parameters**

| Input Voltage:                   | 120V 60Hz |
|----------------------------------|-----------|
| Max. input current at full load: | 0.53A     |
| Output voltage without load:     | 13.2VDC   |
| Output voltage fully loaded:     | 11.6VDC   |
| Max. Total Wattage:              | 50W       |
| Max. Output Current:             | 4.1A      |
| Efficiency:                      | 85%       |
|                                  |           |