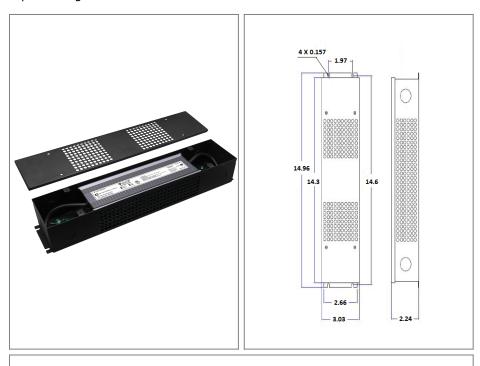

## Housing

The actual transformer 200W is encapsulated in the enclosure The enclosure is Aluminum with wire compartment, IP 67 rated Wiring compartment has 4 knockouts sizes for 3/8 inch screw cable connectors

Enclosure Temperature does not exceed 70°C at 45°C ambient and fully loaded

Dimensions (inch): H = 14.3, W = 3.03, D = 2.24

Weight (LBs): 0.5