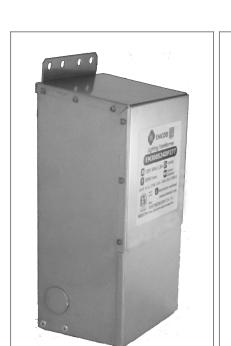

### Housing

The actual transformer 150W is encapsulated in the enclosure

The enclosure is Stainless Steel, NEMA 3R rated

Wiring compartment has 6 knockouts sizes for 3/8 inch screw cable connectors

Enclosure Temperature does not exceed 75°C at 45°C ambient and fully loaded

Dimensions (inch): H = 8, W = 4.15, D = 3.41

Weight (LBs): 6