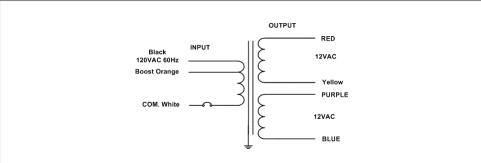

#### **Transformer**

Dimmable with any LV magnetic dimmer as long as you cover dimmer's min load.

Temperature class B(130°C)

Two section bobbin completely separated primary and secondary windings Input leads are 18AWG 600V

Output leads are 12AWG 300V

Leads max. operational temperature is 105°C

Thermal manually reset primary breaker 2A per circuit