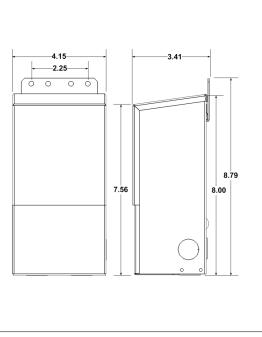

# EGS150P12AC

### **Magnetic Dimmable**

Outdoor Stainless Steel Enclosure

Double Circuit: **12/24VAC**Total Wattage: **150W max**Input Voltage: **120V 60Hz** 







Conforms to UL STD. 2108
Certified to CSA
STD. C22.2 № 250.0
model EM150
Link to certification







#### **Transformer**

Dimmable with any LV magnetic dimmer as long as you cover dimmer's min load.

Temperature class B(130°C)

Two section bobbin completely separated primary and secondary windings Input leads are 18AWG 600V

Output leads are 12AWG 300V

Leads max. operational temperature is 105°C

Thermal manually reset primary breaker 2A per circuit

### Housing

The actual transformer 150W is encapsulated in the enclosure

The enclosure is Stainless Steel, NEMA 3R rated

Wiring compartment has 6 knockouts sizes for 3/8 inch screw cable connectors

Enclosure Temperature does not exceed 75°C at 45°C ambient and fully loaded

Dimensions (inch): H = 8, W = 4.15, D = 3.41

Weight (LBs): 6

## **Electrical Parameters**

| Input Voltage:                   | 120V 60Hz