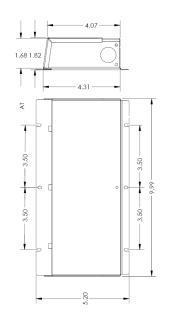

Working ambient temperature range: -40°C (-40°F) to 60°C (140°F) Enclosure Temperature does not exceed 70°C at 45°C ambient and fully loaded

Dimensions (inch): H = 5.52, W = 11.2, D = 1.97

Weight (LBs): 2.85