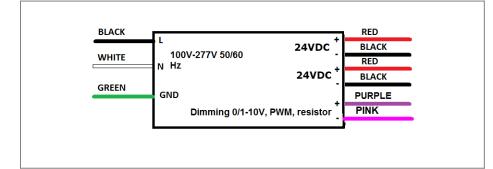

# Electronic UNIV 5 in 1 dimming

Outdoor Black Powder Coated Steel Enclosure

Double Circuit: 24VDC 20kHz PWM, T24 JA-8

Total Wattage: 500W max

Input Voltage: 100-277V 50/60Hz

Conforms to UL STD. 8750 **Certified to CSA** STD. C22.2 № 250.0 E498696 model MLE500-24DCUD

#### **Transformer**

Dimmable with triac forward and reverse phase, 0/1-10V, resistor, PWM Input leads are 18AWG 600V Output leads are 14AWG 300V Leads max. operational temperature is 105°C per circuit

## **Electrical Parameters**

| Input Voltage:                  | 100-277V 50/60Hz          | Z                             |
|---------------------------------|---------------------------|-------------------------------|
| Max. input current at full load | : 4.8A                    |                               |
| Output voltage without load:    | 24.1VDC                   |                               |
| Output voltage fully loaded:    | 24VDC                     |                               |
| Max. Total Wattage:             | 500W                      | Max. per circuit: <b>250W</b> |
| Max. Output Current:            | <b>10.4A</b> per circuit. |                               |
| Efficiency:                     | 90%                       |                               |
| Load regulation:                | 1%                        |                               |
| Ripple:                         | 5%                        |                               |
|                                 |                           |                               |