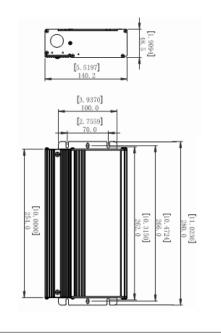

Working ambient temperature range: -40°C (-40°F) to 60°C (140°F) Enclosure Temperature does not exceed 70°C at 45°C ambient and fully loaded

Dimensions (inch): H = 5.52, W = 11.02, D = 1.97

Weight (LBs): 2.85