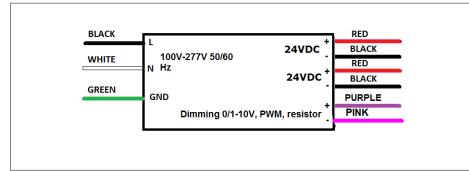

#### **Transformer**

Dimmable with triac forward and reverse phase, 0/1-10V, resistor, PWM Input leads are 18AWG 600V Output leads are 14AWG 300V Leads max. operational temperature is 105°C per circuit

## **Electrical Parameters**

| Input Voltage:                  | 100-277V 50/60Hz   | Z                             |
|---------------------------------|--------------------|-------------------------------|
| Max. input current at full load | : 6A               |                               |
| Output voltage without load:    | 24.2VDC            |                               |
| Output voltage fully loaded:    | 24VDC              |                               |
| Max. Total Wattage:             | 600W               | Max. per circuit: <b>300W</b> |
| Max. Output Current:            | 12.5A per circuit. |                               |
| Efficiency:                     | 90%                |                               |
| Load regulation:                | 1%                 |                               |
| Ripple:                         | 5%                 |                               |
|                                 |                    |                               |