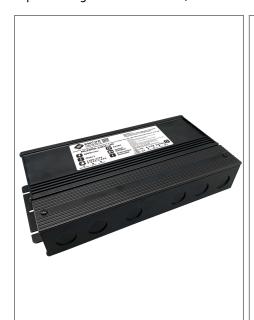

## Housing

The actual transformer 600W is encapsulated in the enclosure The enclosure is Black Powder Coated Steel, NEMA 3R rated Wiring compartment has 12 knockouts sizes for 3/8 inch screw cable connectors

Working ambient temperature range: -40°C (-40°F) to 60°C (140°F) Enclosure Temperature does not exceed 70°C at 45°C ambient and fully loaded

Dimensions (inch): H = 5.52, W = 11.02, D = 1.97

Weight (LBs): 2.85