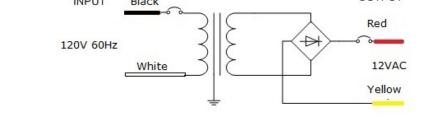

## Transformer

Dimmable with any LV magnetic dimmer as long as you cover dimmer's min load. Temperature class B(130°C) Input leads are 18AWG 600V Output leads are 18AWG 300V Leads max. operational temperature is 105°C Thermal manually reset primary breaker 1A Thermal manually reset secondary breaker 5A

## **Electrical Parameters**

| Input Voltage:                   | 120V 60Hz |
|----------------------------------|-----------|
| Max. input current at full load: | 0.6A      |
| Output voltage without load:     | 13.6VAC   |
| Output voltage fully loaded:     | 11.5VAC   |
| Max. Total Wattage:              | 60W       |
| Max. Output Current:             | 5A        |
| Efficiency:                      | 85%       |