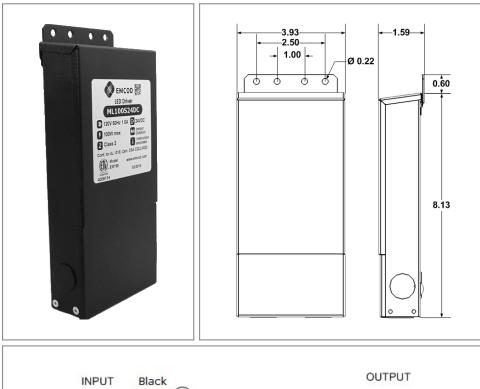

## Housing

The actual transformer 60W is encapsulated in the enclosure The enclosure is Black Powder Coated Steel, NEMA 3R rated Wiring compartment has 5 knockouts sizes for 3/8 inch screw cable connectors

Enclosure Temperature does not exceed 75°C at 45°C ambient and fully loaded

Dimensions (inch): H = 8.13, W = 3.93, D = 1.59 Weight (LBs): 0.4