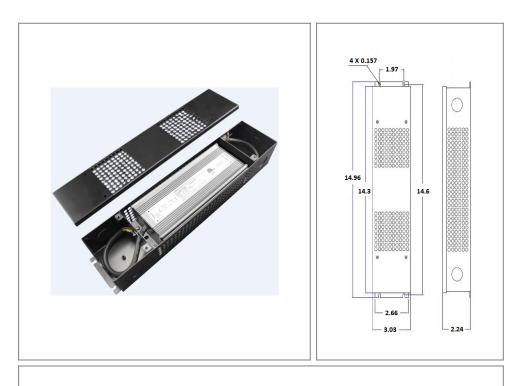

## Housing

The actual transformer 200W is encapsulated in the enclosure The enclosure is Aluminum with wire compartment, IP 67 rated Wiring compartment has 4 knockouts sizes for 3/8 inch screw cable connectors

Enclosure Temperature does not exceed 70°C at 45°C ambient and fully loaded

Dimensions (inch): H = 14.3, W = 3.03, D = 2.24

Weight (LBs): 4