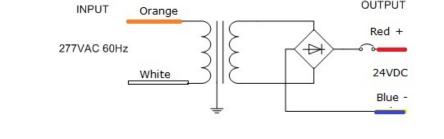

## ML35S24DC277

**Class 2 Magnetic Dimmable** 

Outdoor Black Powder Coated Steel Enclosure

Single Circuit: 24VDC

Total Wattage: 35W max

Input Voltage: 277V 60Hz

Conforms to UL STD. 1310 Certified to CSA STD. C22.2 № 223 model EM35 Link to certification

## Transformer

Dimmable with any LV magnetic dimmer as long as you cover dimmer's min load. Temperature class B(130°C) Input leads are 18AWG 600V Output leads are 18AWG 300V Leads max. operational temperature is 105°C Thermal self reset secondary breaker 3A

## **Electrical Parameters**

| Input Voltage:                   | 277V 60Hz |
|----------------------------------|-----------|
| Max. input current at full load: | 0.15A     |
| Output voltage without load:     | 26VDC     |
| Output voltage fully loaded:     | 23.5VDC   |
| Max. Total Wattage:              | 35W       |
| Max. Output Current:             | 1.4A      |
| Efficiency:                      | 85%       |