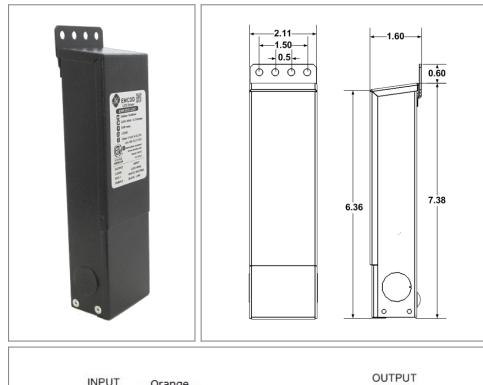

## Housing

The actual transformer 35W is encapsulated in the enclosure The enclosure is Black Powder Coated Steel, NEMA 3R rated Wiring compartment has 2 knockouts sizes for 3/8 inch screw cable connectors Enclosure Temperature does not exceed 65°C at 45°C ambient and fully loaded Dimensions (inch): H = 7, W = 2.11, D = 1.54Weight (LBs): 0.1