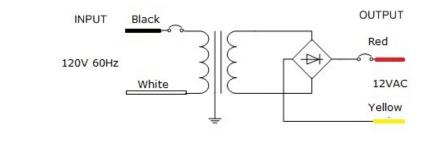

## ML60S12AC b

**Class 2 Magnetic Dimmable LED AC Driver** 

Outdoor Black Powder Coated Steel Enclosure

Single Circuit: 12VAC

Total Wattage: 60W max

Input Voltage: 120V 60Hz

Conforms to UL STD. 1310 Certified to CSA STD. C22.2 № 223 model EM60 Link to certification

## Transformer

Dimmable with any MLV, CL dimmer, as long as, dimmer's min. load is covered. Temperature class B(130°C) Input leads are 18AWG 600V Output leads are 18AWG 300V Leads max. operational temperature is 105°C Thermal self reset primary breaker 1.5A Thermal self reset secondary breaker 5A

## **Electrical Parameters**

| Input Voltage:               | 120V 60Hz |
|------------------------------|-----------|
| Output voltage without load: | 13.2VAC   |
| Output voltage fully loaded: | 11.6VAC   |
| Max. Total Wattage:          | 60W       |
| Max. Output Current:         | 5A        |
| Efficiency:                  | 85%       |