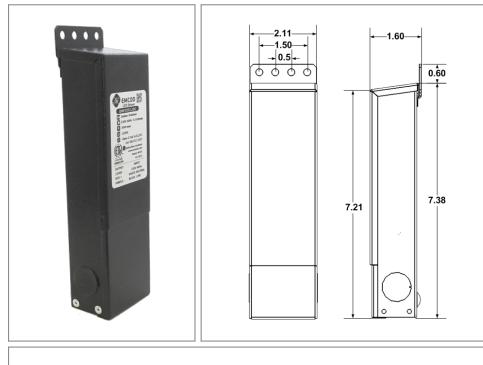

## Housing

The actual transformer 60W is encapsulated in the enclosure The enclosure is Black Powder Coated Steel, NEMA 3R rated Wiring compartment has 2 knockouts sizes for 3/8 inch screw cable connectors

Enclosure Temperature does not exceed 75°C at 45°C ambient and fully loaded

Dimensions (inch): H = 7, W = 2.11, D = 1.54