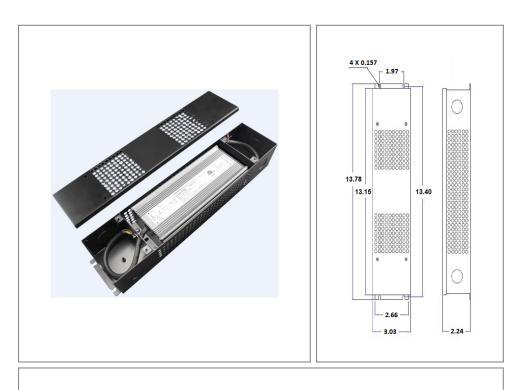

## Housing

The actual transformer 60W is encapsulated in the enclosure The enclosure is Aluminum with wire compartment, IP 67 rated Wiring compartment has 4 knockouts sizes for 3/8 inch screw cable connectors

Enclosure Temperature does not exceed 70°C at 45°C ambient and fully loaded

Dimensions (inch): H = 13.15, W = 3.03, D = 2.24

Weight (LBs): 3.2