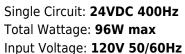

# Housing

The actual transformer 96W is encapsulated in the enclosure The enclosure is Aluminum with wire compartment, IP 67 rated Wiring compartment has 4 knockouts sizes for 3/8 inch screw cable connectors

Enclosure Temperature does not exceed 70°C at 45°C ambient and fully loaded

Dimensions (inch): H = 14.3, W = 3.03, D = 2.24

Weight (LBs): 3.7