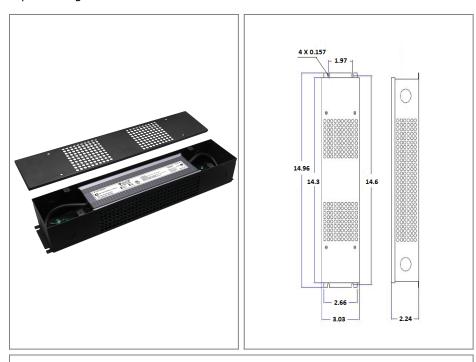

# Housing

The actual transformer 96W is encapsulated in the enclosure The enclosure is Aluminum with wire compartment, IP 67 rated Wiring compartment has 4 knockouts sizes for 3/8 inch screw cable connectors

Enclosure Temperature does not exceed 70°C at 45°C ambient and fully loaded

Dimensions (inch): H = 14.3, W = 3.03, D = 2.24

Weight (LBs): 3.7