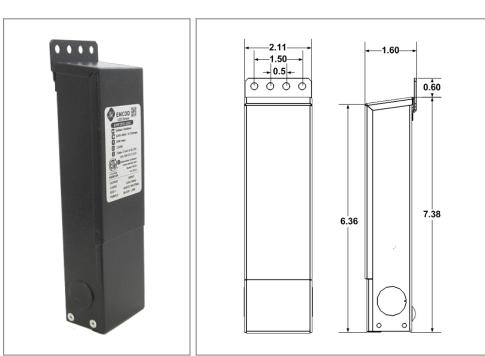

## Housing

The actual transformer 10W is encapsulated in the enclosure The enclosure is Black Powder Coated Steel, NEMA 3R rated Wiring compartment has 2 knockouts sizes for 3/8 inch screw cable connectors

Enclosure Temperature does not exceed 75°C at 45°C ambient and fully loaded

Dimensions (inch): H = 7, W = 2.11, D = 1.54

Weight (LBs): 0.1