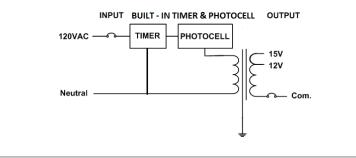

#### Transformer

Non dimmable if use timer or/and photocell Temperature class B(130°C) Thermal manually reset secondary breaker 12A Timer and photocell build in options

### **Electrical Parameters**

| Input Voltage:                  | 120V 60Hz     |
|---------------------------------|---------------|
| Max. input current at full load | : 0.75A       |
| Output voltage without load:    | 12/ 15VAC     |
| Output voltage fully loaded:    | 11.5/ 14.5VAC |
| Max. Total Wattage:             | 75W           |
| Max. Output Current:            | 6.2/ 5A       |
| Efficiency:                     | 90%           |