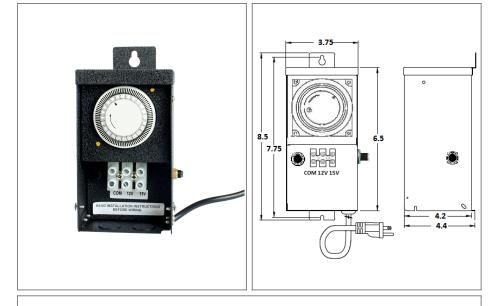

#### Transformer

Non dimmable if use timer or/and photocell Temperature class B(130°C) Thermal manually reset secondary breaker 12A Timer and photocell build in options

#### Housing

The actual transformer 75W is encapsulated in the enclosure The enclosure is Black Powder Coated Steel, NEMA 3R rated Wiring compartment has 2 knockouts sizes for 3/8 inch screw cable connectors

Enclosure Temperature does not exceed  $65^{\circ}C$  at  $45^{\circ}C$  ambient and fully loaded

Dimensions (inch): H = 8.5, W = 3.75, D = 4.4Weight (LBs): 0.5