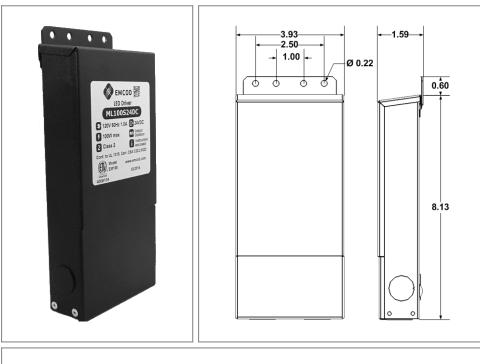

## ML96S24DC277

**Class 2 Magnetic Dimmable** 

Outdoor Black Powder Coated Steel Enclosure

Single Circuit: 24VDC

Total Wattage: 96W max

Input Voltage: 277V 60Hz

## Housing

The actual transformer 96W is encapsulated in the enclosure The enclosure is Black Powder Coated Steel, NEMA 3R rated Wiring compartment has 5 knockouts sizes for 3/8 inch screw cable connectors

Enclosure Temperature does not exceed 75°C at 45°C ambient and fully loaded

Dimensions (inch): H = 8.13, W = 3.93, D = 1.59 Weight (LBs): 0.4