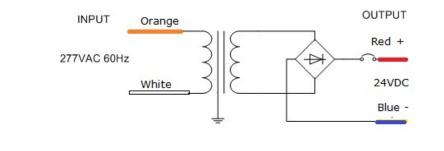

## ML96S24DC277

**Class 2 Magnetic Dimmable** 

Outdoor Black Powder Coated Steel Enclosure

Single Circuit: 24VDC

Total Wattage: 96W max

Input Voltage: 277V 60Hz

## **Electrical Parameters**

| Input Voltage:                   | 277V 60Hz |
|----------------------------------|-----------|
| Max. input current at full load: | 1A        |
| Output voltage without load:     | 27.2VDC   |
| Output voltage fully loaded:     | 23.5VDC   |
| Max. Total Wattage:              | 96W       |
| Max. Output Current:             | 4A        |
| Efficiency:                      | 85%       |