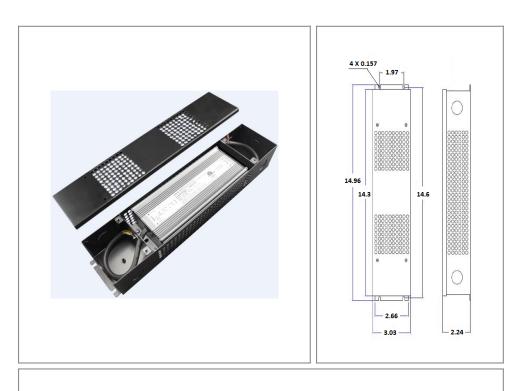

### Housing

The actual transformer 150W is encapsulated in the enclosure The enclosure is Aluminum with wire compartment, IP 67 rated Wiring compartment has 4 knockouts sizes for 3/8 inch screw cable connectors

Enclosure Temperature does not exceed 70°C at 45°C ambient and fully loaded

Dimensions (inch): H = 14.3, W = 3.03, D = 2.24

Weight (LBs): 4