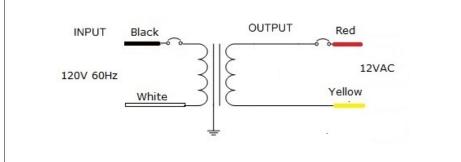

### ML100S12AC

## Magnetic Phase cut Dimmable LED AC Driver

Outdoor Black Powder Coated Steel Enclosure

Single Circuit: **12VAC**Total Wattage: **100W max**Input Voltage: **120V 60Hz** 

Conforms to UL STD. 2108
Certified to CSA
STD. C22.2 № 250.0
model EM100
Link to certification

#### **Transformer**

Dimmable with compatible MLV, ELV, CL dimmers, please refer to list on emcod.com

Temperature class B(130°C) Input leads are 18AWG 600V Output leads are 18AWG 300V

Leads max. operational temperature is 105°C