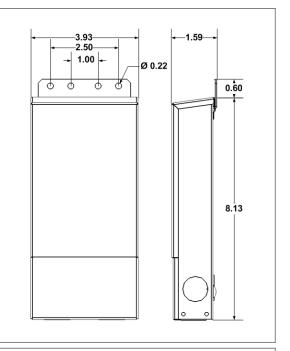

Enclosure Temperature does not exceed 75°C at 45°C ambient and fully loaded

Dimensions (inch): H = 8.13, W = 3.93, D = 1.59

Weight (LBs): 4.35