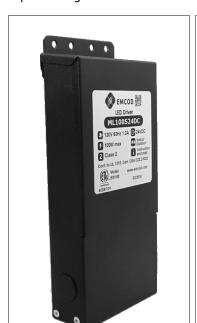

# Housing

The actual transformer 100W is encapsulated in the enclosure The enclosure is Black Powder Coated Steel, NEMA 3R rated Wiring compartment has 5 knockouts sizes for 3/8 inch screw cable connectors

## **Electrical Parameters**

| 120V 60Hz   |
|-------------|
| : <b>1A</b> |
| 13.5VAC     |
| 11.5VAC     |
| 100W        |
| 8.3A        |
| 85%         |
|             |

Mailing Address: 646 Flinn Ave. Unit B, Moorpark , CA 93021 Tech support: Arik Nirenberg phone: 818-904-3309 Fax: 818 904 3327 info@emcod.com techsupport@emcod.com