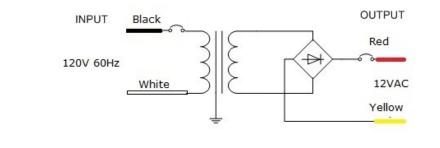

#### Transformer

Dimmable with any LV magnetic dimmer as long as you cover dimmer's min load. Temperature class B(130°C) Input leads are 18AWG 600V Output leads are 18AWG 300V Leads max. operational temperature is 105°C Thermal manually reset primary breaker 2A Thermal manually reset secondary breaker 13A

# **Electrical Parameters**

| Input Voltage:                   | 120V 60Hz |
|----------------------------------|-----------|
| Max. input current at full load: | 1A        |
| Output voltage without load:     | 13.5VAC   |
| Output voltage fully loaded:     | 11.5VAC   |
| Max. Total Wattage:              | 100W      |
| Max. Output Current:             | 8.3A      |
| Efficiency:                      | 85%       |