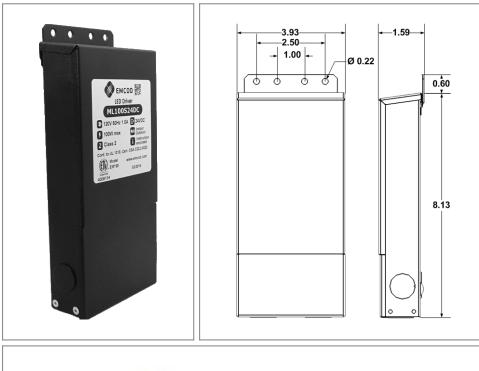

### Housing

The actual transformer 100W is encapsulated in the enclosure The enclosure is Black Powder Coated Steel, NEMA 3R rated Wiring compartment has 5 knockouts sizes for 3/8 inch screw cable connectors

Enclosure Temperature does not exceed 75°C at 45°C ambient and fully loaded

Dimensions (inch): H = 8.13, W = 3.93, D = 1.59Weight (LBs): 0.4