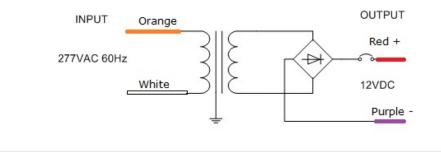

## Transformer

Dimmable with any LV magnetic dimmer as long as you cover dimmer's min load. Temperature class B(130°C) Input leads are 18AWG 600V Output leads are 18AWG 300V Leads max. operational temperature is 105°C Thermal self reset secondary breaker 5A

## **Electrical Parameters**

| Input Voltage:               | 277V 60Hz |
|------------------------------|-----------|
| Output voltage without load: | 13.2VDC   |
| Output voltage fully loaded: | 11.6VDC   |
| Max. Total Wattage:          | 50W       |
| Max. Output Current:         | 4.1A      |
| Efficiency:                  | 85%       |