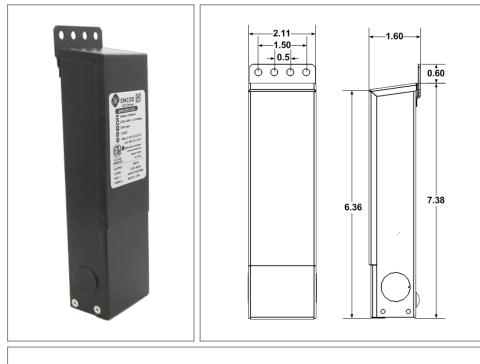

## Housing

The actual transformer 50W is encapsulated in the enclosure The enclosure is Black Powder Coated Steel, NEMA 3R rated Wiring compartment has 2 knockouts sizes for 3/8 inch screw cable connectors

Enclosure Temperature does not exceed 75°C at 45°C ambient and fully loaded

Dimensions (inch): H = 7, W = 2.11, D = 1.54Weight (LBs): 2