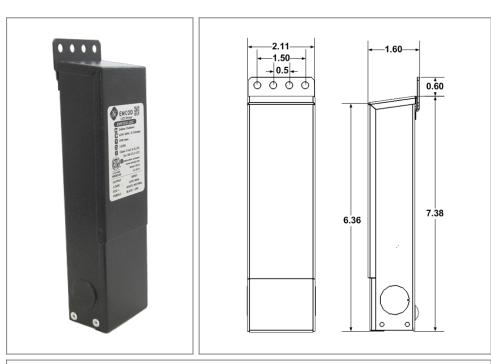

# Housing

The actual transformer 20W is encapsulated in the enclosure The enclosure is Black Powder Coated Steel, NEMA 3R rated Wiring compartment has 2 knockouts sizes for 3/8 inch screw cable connectors

Enclosure Temperature does not exceed 75°C at 45°C ambient and fully loaded

Dimensions (inch): H = 7, W = 2.11, D = 1.54 Weight (LBs): 0.1