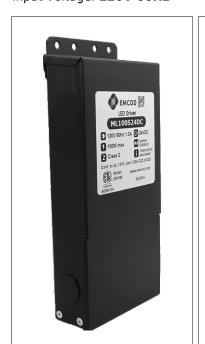

#### ML96S24AC

### Housing

The actual transformer 96W is encapsulated in the enclosure The enclosure is Black Powder Coated Steel, NEMA 3R rated Wiring compartment has 5 knockouts sizes for 3/8 inch screw cable connectors