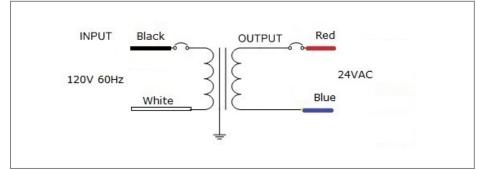

#### **Transformer**

Dimmable with compatible MLV, ELV, CL dimmers, please refer to list on emcod.com

Temperature class B(130°C)
Input leads are 18AWG 600V
Output leads are 18AWG 300V
Leads max. operational temperature is 105°C
Thermal manually reset primary breaker 2A

Thermal manually reset secondary breaker 4A