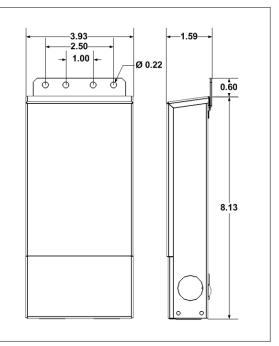

Enclosure Temperature does not exceed 75°C at 45°C ambient and fully loaded

Dimensions (inch): H = 8.13, W = 3.93, D = 1.59

Weight (LBs): 4.35