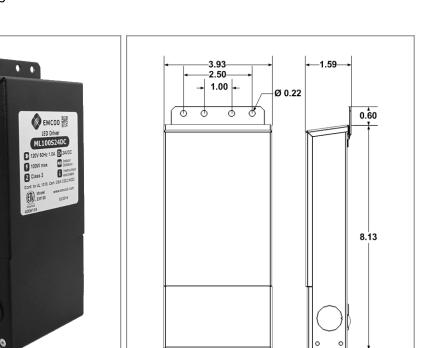

Enclosure Temperature does not exceed 75°C at 45°C ambient and fully loaded

Dimensions (inch): H = 8.13, W = 3.93, D = 1.59

Weight (LBs): 0.4