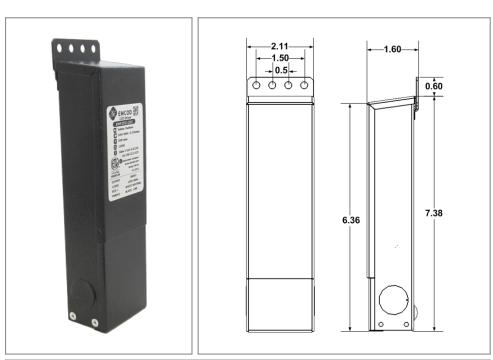

## Housing

The actual transformer 5W is encapsulated in the enclosure The enclosure is Black Powder Coated Steel, NEMA 3R rated Wiring compartment has 2 knockouts sizes for 3/8 inch screw cable connectors

Enclosure Temperature does not exceed 65°C at 45°C ambient and fully loaded

Dimensions (inch): H = 7, W = 2.11, D = 1.54